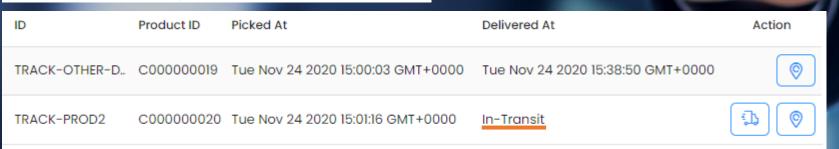

2 – Metrics are duplicated: are recorded both in Sensefinity's platform and in the hyperledger

3 – Metrics can be accessed throught Maps and Reports In Sensefinity's Dashboards

4 – Metrics can be double checked for source of truth in the hyperledger

### Best of both worlds: Data validation with Hyperledger

| Product ID            | C00000019                         |
|-----------------------|-----------------------------------|
| Last Latitude         | 52.303251                         |
| Last Longitude        | 4.751594                          |
| Sensor Type           | temperaturedegree                 |
| Last Sensor Value     | 1.789000                          |
| Last Origin Timestamp | Mon Nov 23 2020 13:19:00 GMT+0000 |