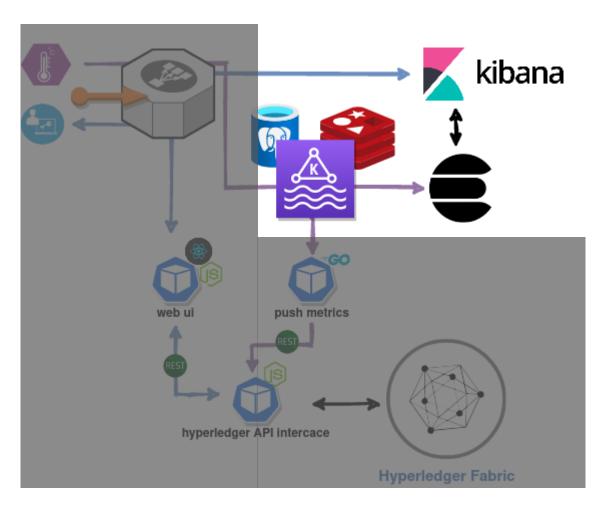

# **SENSE FINITY** Building the Internet of Cargo

Pharmaceutical products, including vaccines, are very sensitive to temperature and need to be monitored

## VACCINE COVID-19 MACCINE CCI 00VID-19

8347288 10 ml / Injection only

m / Injection only

ection

0-19

Refrigerated organic products like meat, fish, vegetables, and dairy are also very sensitive to temperature. Sensefinity's Sensors gather environment conditions like temperature and humidity and also locate products with GPS





2 – Metrics are duplicated: are recorded both in Sensefinity's platform and in the hyperledger



3 – Metrics can be accessed throught Maps and Reports In Sensefinity's Dashboards



4 – Metrics can be double checked for source of truth in the hyperledger





### Best of both worlds: Data validation with Hyperledger





| Product ID            | C00000019                         |
|-----------------------|-----------------------------------|
| Last Latitude         | 52.303251                         |
| Last Longitude        | 4.751594                          |
| Sensor Type           | temperaturedegree                 |
| Last Sensor Value     | 1.789000                          |
| Last Origin Timestamp | Mon Nov 23 2020 13:19:00 GMT+0000 |







## Blockchain





shared will all authorized stakeholders



#### Sensefinity Stack





## **Cold-Chain you can Trust!**



Alarms Analytics Predictions





Multi-Instance Multi-Channel Hyperledger Blockchain

# S