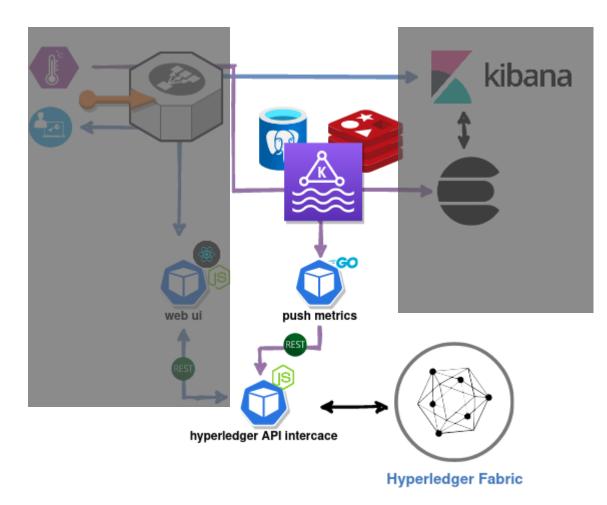

2 – Metrics are duplicated: are recorded both in Sensefinity's platform and in the hyperledger

3 – Metrics can be accessed throught Maps and Reports In Sensefinity's Dashboards

4 – Metrics can be double checked for source of truth in the hyperledger

#### Sensefinity Stack