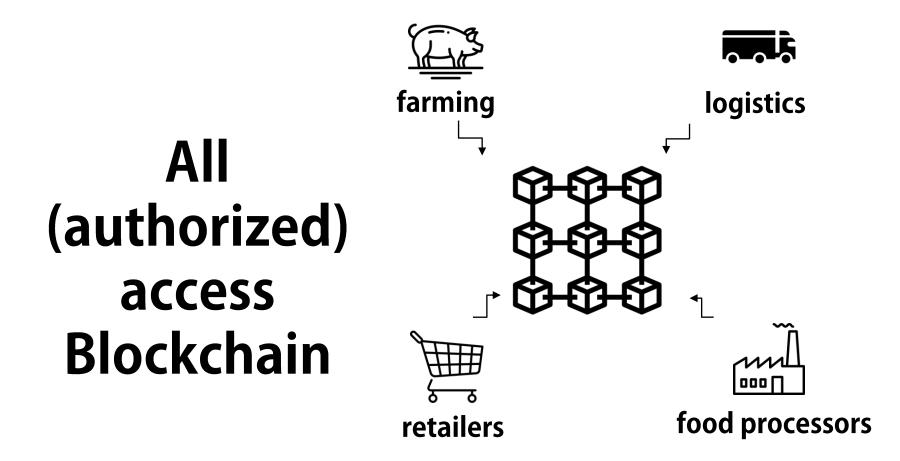

d: are recorded both in Sensefinity's platform and in the hyperledger



3 – Metrics can be accessed throught Maps and Reports In Sensefinity's Dashboards



4 – Metrics can be double checked for source of truth in the hyperledger





### Best of both worlds: Data validation with Hyperledger





| Product ID            | C00000019                         |
|-----------------------|-----------------------------------|
| Last Latitude         | 52.303251                         |
| Last Longitude        | 4.751594                          |
| Sensor Type           | temperaturedegree                 |
| Last Sensor Value     | 1.789000                          |
| Last Origin Timestamp | Mon Nov 23 2020 13:19:00 GMT+0000 |







## Blockchain





shared will all authorized stakeholders



#### Sensefinity Stack





## **Cold-Chain you can Trust!**



Alarms Analytics Predictions





Multi-Instance Multi-Channel Hyperledger Blockchain

# SENSE FINITY Building the Internet of Cargo



Lets Talk!

CEO orlando.remedios@sensefinity.com linkedin.com/in/orlandoremedios

CMO <u>tiago.andrade@sensefinity.com</u> <u>linkedin.com/in/tiagomatosandrade</u>