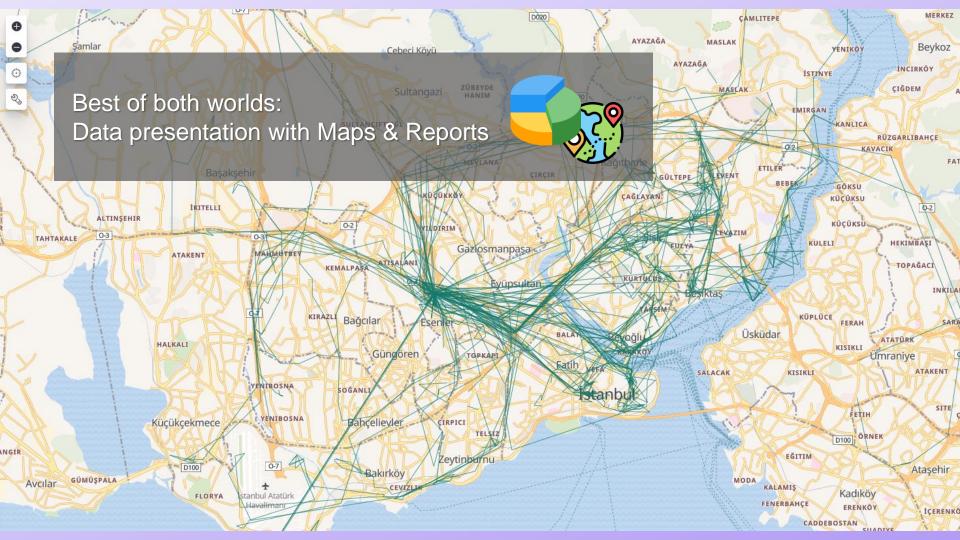

2 – Metrics are duplicated: are recorded both in Sensefinity's platform and in the hyperledger

3 – Metrics can be accessed throught Maps and Reports In Sensefinity's Dashboards

4 – Metrics can be double checked for source of truth in the hyperledger

### Best of both worlds: Data validation with Hyperledger

| Product ID            | C00000019                         |
|-----------------------|-----------------------------------|
| Last Latitude         | 52.303251                         |
| Last Longitude        | 4.751594                          |
| Sensor Type           | temperaturedegree                 |
| Last Sensor Value     | 1.789000                          |
| Last Origin Timestamp | Mon Nov 23 2020 13:19:00 GMT+0000 |