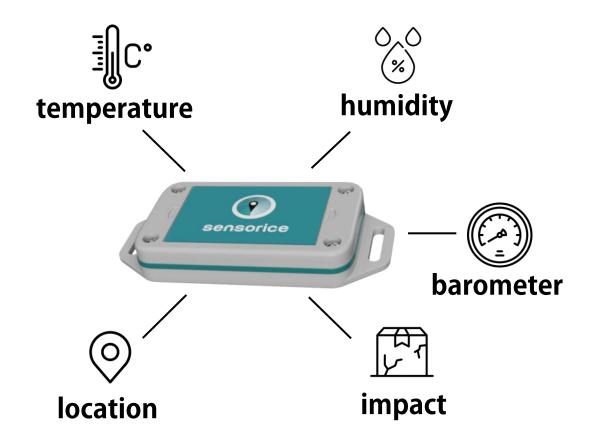

## VACCINE COVID-19 MACCINE CCI 00VID-19

8347288 10 ml / Injection only

m / Injection only

ection

0-19

Refrigerated organic products like meat, fish, vegetables, and dairy are also very sensitive to temperature. Sensefinity's Sensors gather environment conditions like temperature and humidity and also locate products with GPS