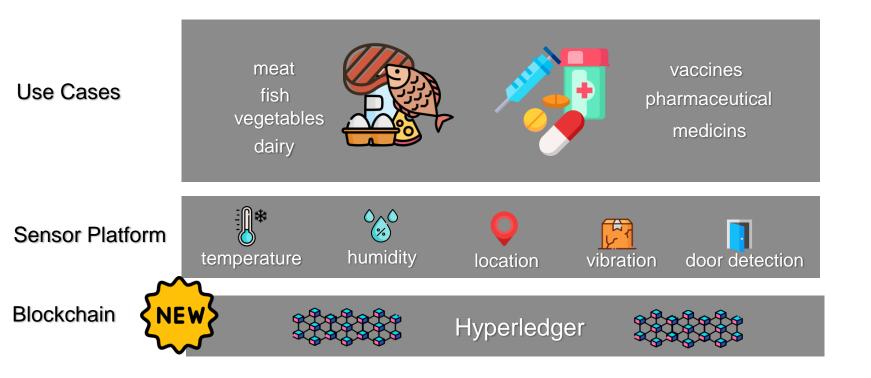

# **SENSE FINITY** Building the Internet of Cargo

Pharmaceutical products, including vaccines, are very sensitive to temperature and need to be monitored

## VACCINE COVID-19 MACCINE CCI 00VID-19

8347288 10 ml / Injection only

m / Injection only

ection

0-19

Refrigerated organic products like meat, fish, vegetables, and dairy are also very sensitive to temperature. Sensefinity's Sensors gather environment conditions like temperature and humidity and also locate products with GPS