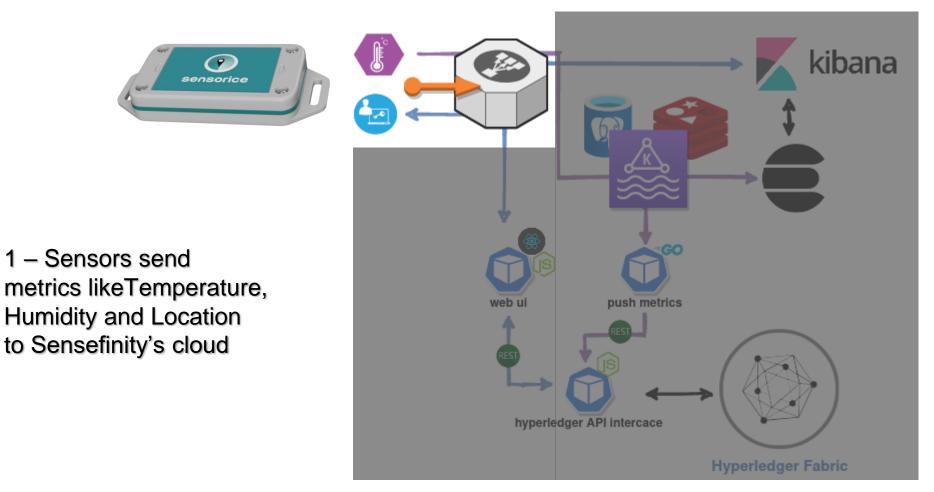

2 – Metrics are duplicated: are recorded both in Sensefinity's platform and in the hyperledger

3 – Metrics can be accessed throught Maps and Reports In Sensefinity's Dashboards

4 – Metrics can be double checked for source of truth in the hyperledger

#### Sensefinity Stack