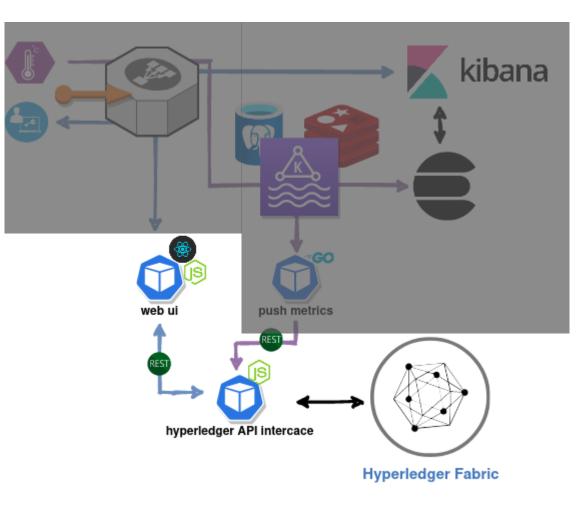

# **SENSE FINITY** Building the Internet of Cargo

Pharmaceutical products, including vaccines, are very sensitive to temperature and need to be monitored

## VACCINE COVID-19 MACCINE CCI 00VID-19

8347288 10 ml / Injection only

m / Injection only

ection

0-19

Refrigerated organic products like meat, fish, vegetables, and dairy are also very sensitive to temperature. Sensefinity's Sensors gather environment conditions like temperature and humidity and also locate products with GPS





2 – Metrics are duplicated: are recorded both in Sensefinity's platform and in the hyperledger



3 – Metrics can be accessed throught Maps and Reports In Sensefinity's Dashboards



4 – Metrics can be double checked for source of truth in the hyperledger





### Best of both worlds: Data validation with Hyperledger





| Product ID            | C00000019                         |
|-----------------------|-----------------------------------|
| Last Latitude         | 52.303251                         |
| Last Longitude        | 4.751594                          |
| Sensor Type           | temperaturedegree                 |
| Last Sensor Value     | 1.789000                          |
| Last Origin Timestamp | Mon Nov 23 2020 13:19:00 GMT+0000 |







## Blockchain





shared will all authorized stakeholders



#### Sensefinity Stack





## **Cold-Chain you can Trust!**



Alarms Analytics Predictions





Multi-Instance Multi-Channel Hyperledger Blockchain

# SENSE FINITY Building the Internet of Cargo



Lets Talk!

CEO orlando.remedi